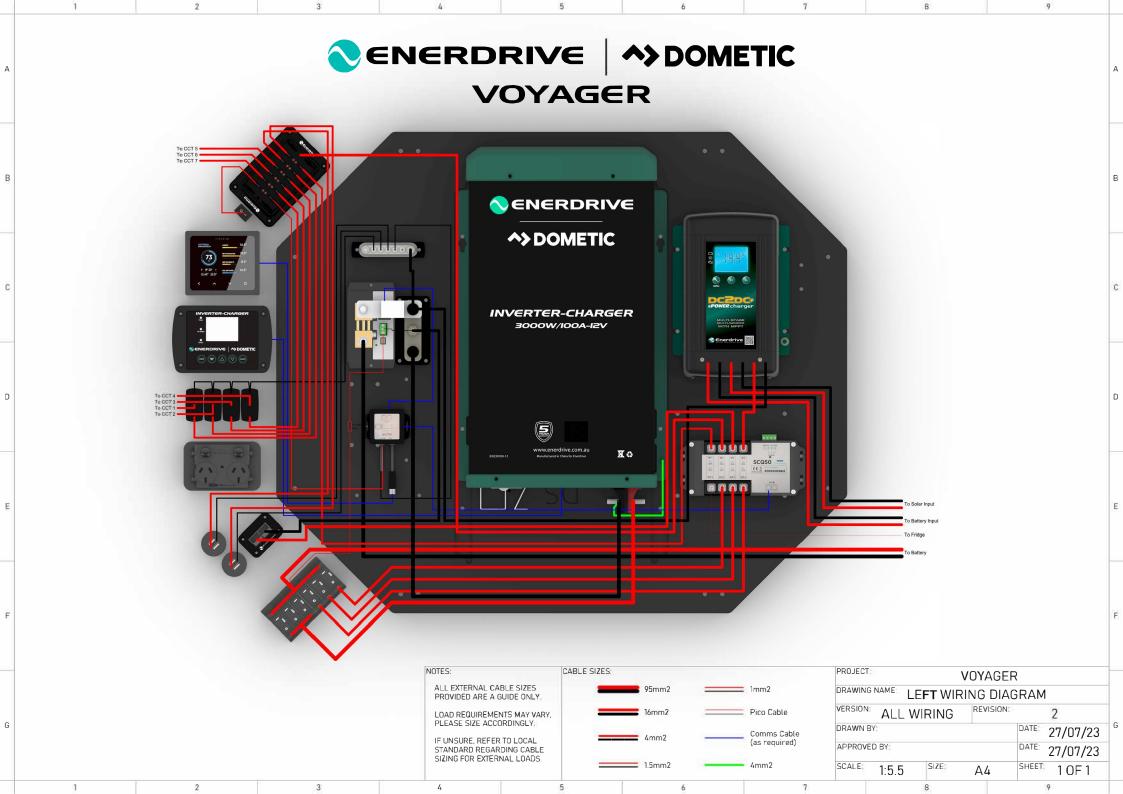

2

2

3

3

PROJECT: VOYAGER ALL EXTERNAL CABLE SIZES 95mm2 1mm2 PASSENGER WIRING DIAGRAM PROVIDED ARE A GUIDE ONLY. **ENERDRIVE** Pico Cable LOAD REQUIREMENTS MAY VARY, PLEASE SIZE ACCORDINGLY. DRAWN BY: DATE: 27/07/23 M. MCDOUGALL Comms Cable IF UNSURE, REFER TO LOCAL (as required) DATE: 27/07/23 APPROVED BY: D. BALL STANDARD REGARDING CABLE SIZING FOR EXTERNAL LOADS. 4mm2 SCALE: SHEET: 1 OF 1 1:5.5

8

NOTES: CABLE SIZES: PROJECT: VOYAGER ALL EXTERNAL CABLE SIZES 95mm2 1mm2 PASSENGER WIRING DIAGRAM PROVIDED ARE A GUIDE ONLY. **INSTALLER** Pico Cable LOAD REQUIREMENTS MAY VARY, PLEASE SIZE ACCORDINGLY. DRAWN BY: DATE: 27/07/23 M. MCDOUGALL Comms Cable IF UNSURE, REFER TO LOCAL (as required) DATE: 27/07/23 APPROVED BY: D. BALL STANDARD REGARDING CABLE SIZING FOR EXTERNAL LOADS. 4mm2 SCALE: SHEET: 1 OF 1 1:5.5