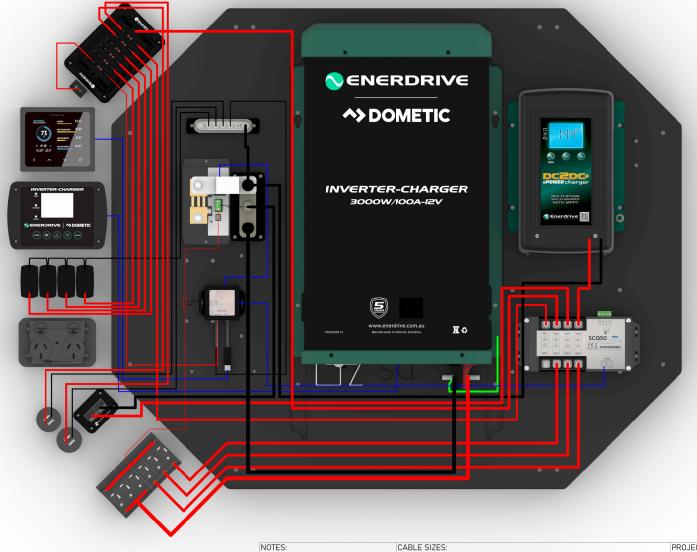

2

2

3

3

PROJECT: VOYAGER ALL EXTERNAL CABLE SIZES 95mm2 1mm2 PASSENGER WIRING DIAGRAM PROVIDED ARE A GUIDE ONLY. **ENERDRIVE** Pico Cable LOAD REQUIREMENTS MAY VARY, PLEASE SIZE ACCORDINGLY. DRAWN BY: DATE: 27/07/23 M. MCDOUGALL Comms Cable IF UNSURE, REFER TO LOCAL (as required) DATE: 27/07/23 APPROVED BY: D. BALL STANDARD REGARDING CABLE SIZING FOR EXTERNAL LOADS. 4mm2 SCALE: SHEET: 1 OF 1 1:5.5

8

NOTES: CABLE SIZES: PROJECT: VOYAGER ALL EXTERNAL CABLE SIZES 95mm2 1mm2 PASSENGER WIRING DIAGRAM PROVIDED ARE A GUIDE ONLY. **INSTALLER** Pico Cable LOAD REQUIREMENTS MAY VARY, PLEASE SIZE ACCORDINGLY. DRAWN BY: DATE: 27/07/23 M. MCDOUGALL Comms Cable IF UNSURE, REFER TO LOCAL (as required) DATE: 27/07/23 APPROVED BY: D. BALL STANDARD REGARDING CABLE SIZING FOR EXTERNAL LOADS. 4mm2 SCALE: SHEET: 1 OF 1 1:5.5