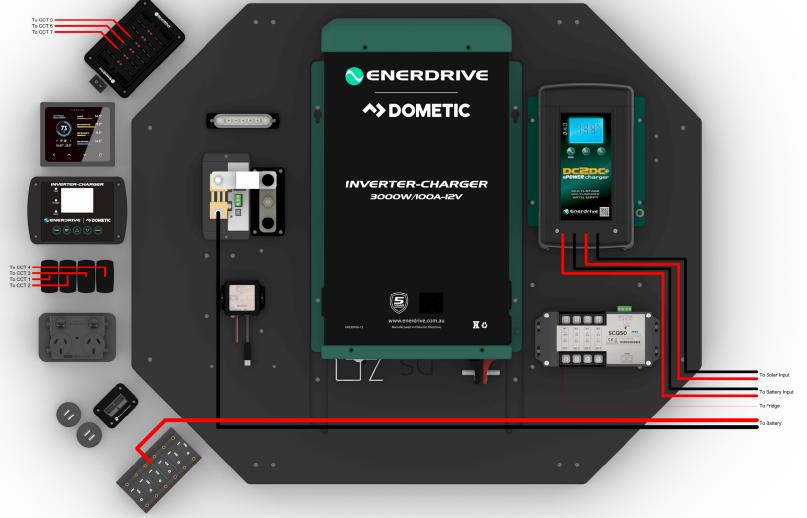

2

2

3

3

PROJECT: VOYAGER ALL EXTERNAL CABLE SIZES 95mm2 1mm2 PASSENGER WIRING DIAGRAM PROVIDED ARE A GUIDE ONLY. **ENERDRIVE** Pico Cable LOAD REQUIREMENTS MAY VARY, PLEASE SIZE ACCORDINGLY. DRAWN BY: DATE: 27/07/23 M. MCDOUGALL Comms Cable IF UNSURE, REFER TO LOCAL (as required) DATE: 27/07/23 APPROVED BY: D. BALL STANDARD REGARDING CABLE SIZING FOR EXTERNAL LOADS. 4mm2 SCALE: SHEET: 1 OF 1 1:5.5

8

NOTES: CABLE SIZES: PROJECT: VOYAGER ALL EXTERNAL CABLE SIZES 95mm2 1mm2 PASSENGER WIRING DIAGRAM PROVIDED ARE A GUIDE ONLY. **INSTALLER** Pico Cable LOAD REQUIREMENTS MAY VARY, PLEASE SIZE ACCORDINGLY. DRAWN BY: DATE: 27/07/23 M. MCDOUGALL Comms Cable IF UNSURE, REFER TO LOCAL (as required) DATE: 27/07/23 APPROVED BY: D. BALL STANDARD REGARDING CABLE SIZING FOR EXTERNAL LOADS. 4mm2 SCALE: SHEET: 1 OF 1 1:5.5