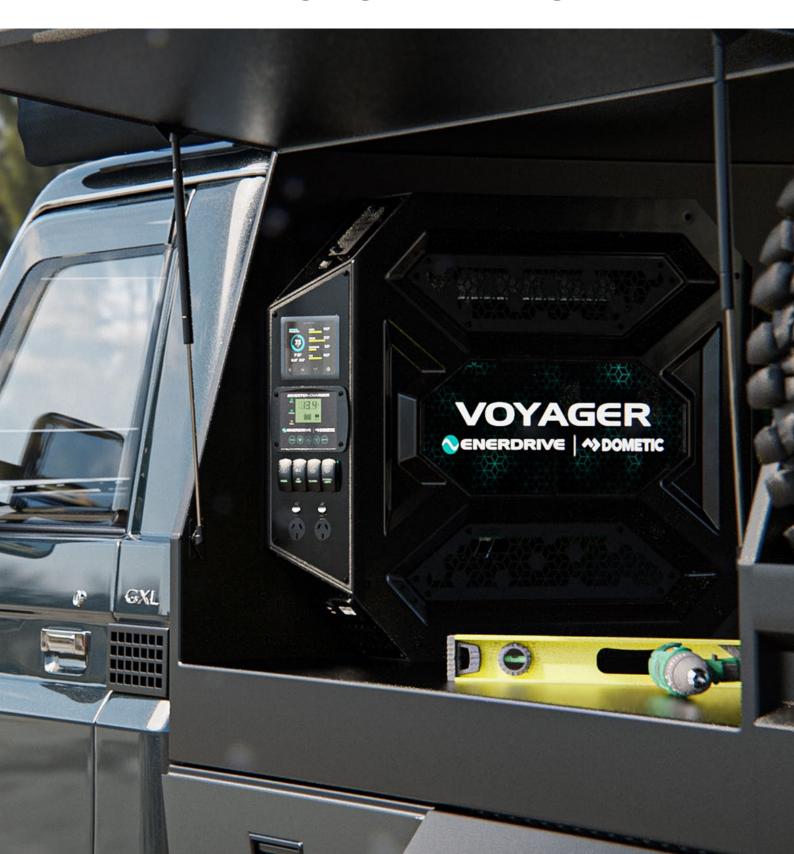

## THE VOYAGER POWER SYSTEM

**NEXT GENERATION OFF-GRID POWER** 

# THE VOYAGER

#### **SPECIFICATIONS:**

- 830W x 700H x 155Dmm
- 5 year warranty
- Available orientations: Left, Right & Top (Ceiling)
- Charge via a Vehicle input, Solar or Mains Power:
  - ✓ Vehicle: 12 or 24v 40A+ Output
  - ✓ Solar (DC2DC): up to 45V/800W
  - √ Mains 240V: 100A Charging
- Inverter suitable for appliances that use up to 3000W of power for operation, such as induction cooktops, microwaves, coffee machines and more
- Monitor battery, loads, charge input, and water/fuel tanks via the Simarine battery monitor or your mobile devices
- Custom rocker switches available
- Intelligent face panel design gives you access to:
  - ✓ 4 x Customisable laser-etched rocker switches
  - ✓ 1 x USB socket
  - ✓ 1 x Cig socket
  - 1 x Anderson plug socket
  - ✓ 1 x Twin RCD-protected powerpoint
  - ✓ 1 x (Optional) Inclinometer
  - √ 8 x ATO (blade fuses) for easy sizing of your circuit protection

# STAY IN CONTROL

MONITOR BATTERY, LOADS, CHARGE INPUT, AND WATER/FUEL TANKS VIA THE SIMARINE BATTERY MONITOR OR YOUR MOBILE DEVICES

### STAY CONNECTED

INCLUDES LASERETCHED ROCKER SWITCHES, 1 X USB SOCKET,
1 X CIG SOCKET, 1 X ANDERSON PLUG SOCKET
AND TWIN DOUBLE-POLE RCD-PROTECTED
POWERPOINT