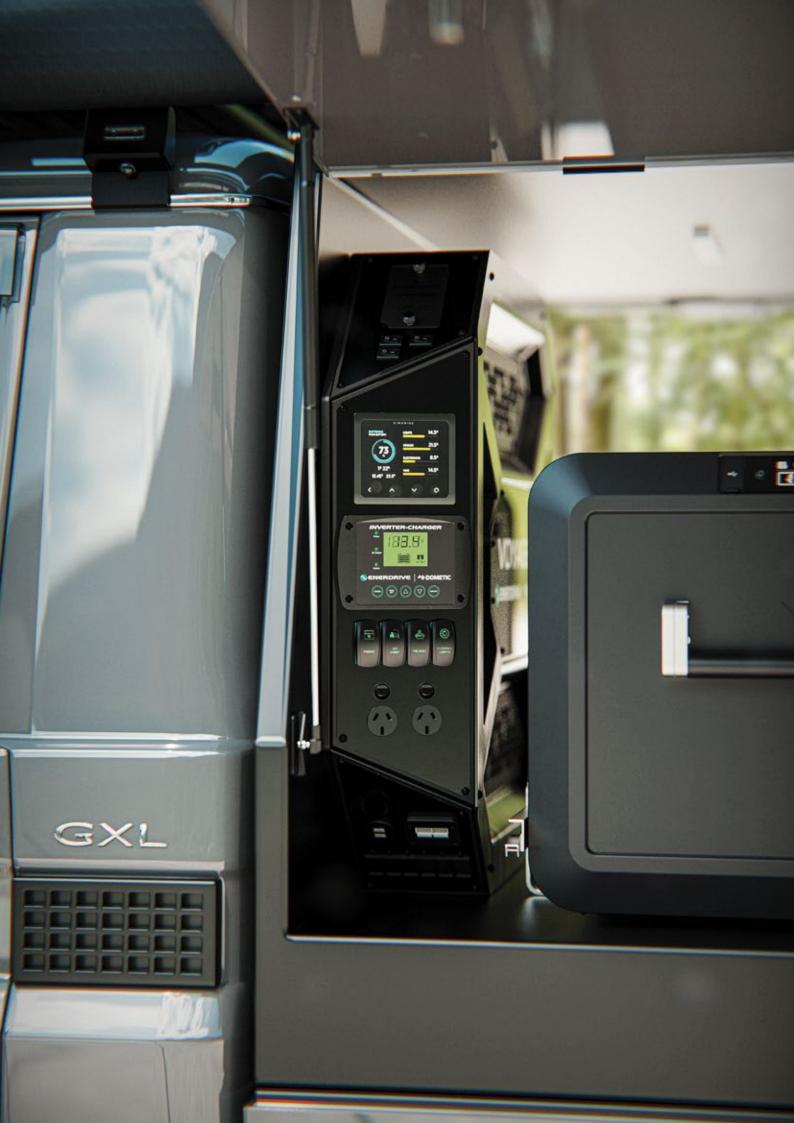

# INCLUDES 3000W/I00A INVERTER CHARGER

POWER HIGH-DRAW APPLIANCES UP TO 3000W
AND RECHARGE A MONSTROUS 100A FROM
MAINS POWER OR GENERATOR VIA
THE BUILT-IN INVERTER-CHARGER

## INCLUDES 40+ DC2DC CHARGER

CHARGE FROM SOLAR PANELS
UP TO 45 VOC OR YOUR VEHICLE'S ALTERNATOR
WHILST DRIVING (12V/24V START BATTERIES)

# STAY IN CONTROL

MONITOR BATTERY, LOADS, CHARGE INPUT, AND WATER/FUEL TANKS VIA THE SIMARINE BATTERY MONITOR OR YOUR MOBILE DEVICES

### STAY CONNECTED

INCLUDES LASERETCHED ROCKER SWITCHES, 1 X USB SOCKET,
1 X CIG SOCKET, 1 X ANDERSON PLUG SOCKET
AND TWIN DOUBLE-POLE RCD-PROTECTED
POWERPOINT