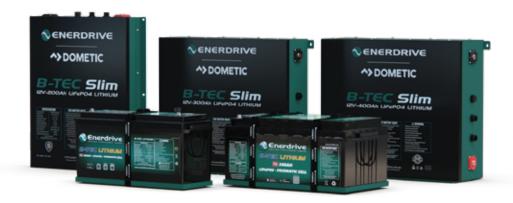

#### **B-TEC LITHIUM BATTERY RANGE**

#### The perfect addition to your Voyager Power System