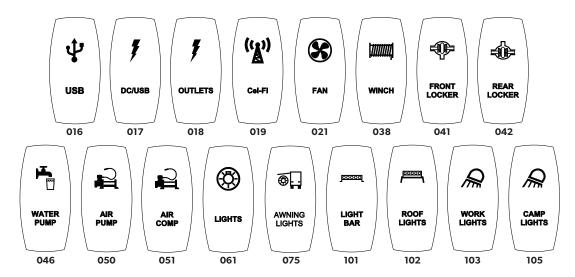

#### **CUSTOM ROCKER SWITCH COVERS**

Custom etched switch covers suited to your system, produced in-house. Refer to the ID of each switch option when ordering your Power System.