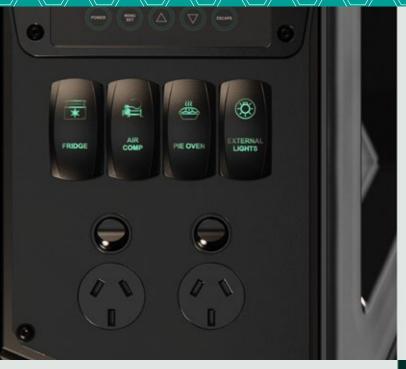

### STAY CONNECTED

INCLUDES LASERETCHED ROCKER SWITCHES, 1 X USB SOCKET,
1 X CIG SOCKET, 1 X ANDERSON PLUG SOCKET
AND TWIN DOUBLE-POLE RCD-PROTECTED
POWERPOINT

#### **CUSTOM ROCKER SWITCH COVERS**

Custom etched switch covers suited to your system, produced in-house. Refer to the ID of each switch option when ordering your Power System.