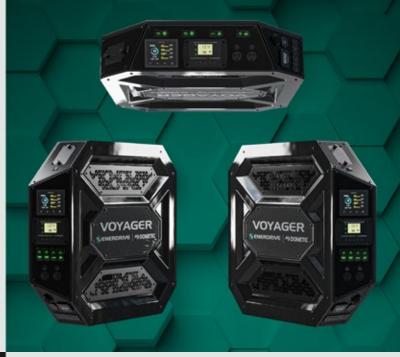

## THE VOYAGER POWER SYSTEM

**NEXT GENERATION OFF-GRID POWER** 

# THE VOYAGER

# CHOOSE YOUR ORIENTATIONS

AVAILABLE AS A LEFT SIDE, RIGHT SIDE, OR TOP (CEILING) MOUNT ORIENTATION