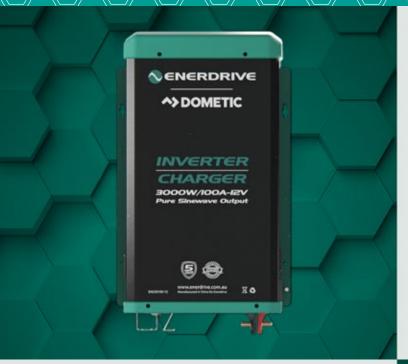

# INCLUDES 3000W/I00A INVERTER CHARGER

POWER HIGH-DRAW APPLIANCES UP TO 3000W
AND RECHARGE A MONSTROUS 100A FROM
MAINS POWER OR GENERATOR VIA
THE BUILT-IN INVERTER-CHARGER