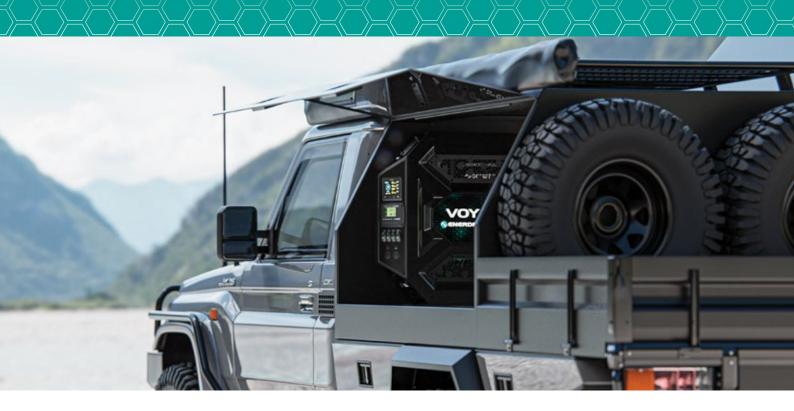

# CHOOSE YOUR ORIENTATIONS

AVAILABLE AS A LEFT SIDE, RIGHT SIDE, OR TOP (CEILING) MOUNT ORIENTATION