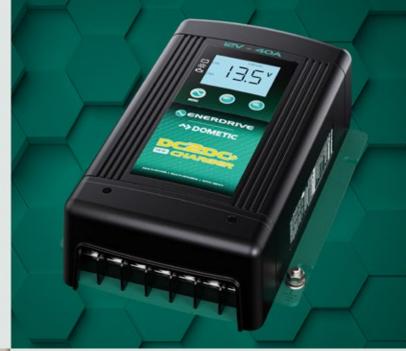

## INCLUDES 40+ DC2DC CHARGER

CHARGE FROM SOLAR PANELS
UP TO 45 VOC OR YOUR VEHICLE'S ALTERNATOR
WHILST DRIVING (12V/24V START BATTERIES)