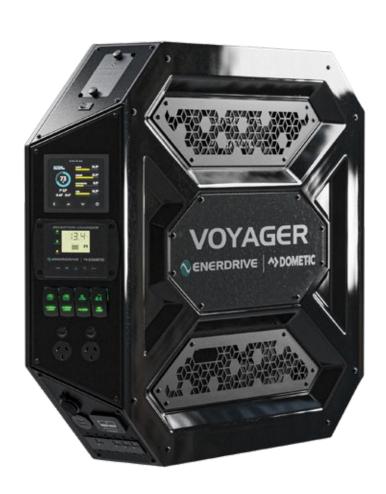

## THE VOYAGER POWER SYSTEM

**NEXT GENERATION OFF-GRID POWER** 

# THE VOYAGER

#### **SPECIFICATIONS:**

- 830W x 700H x 155Dmm
- 5 year warranty
- Available orientations: Left, Right & Top (Ceiling)
- Charge via a Vehicle input, Solar or Mains Power:
  - ✓ Vehicle: 12 or 24v 40A+ Output
  - ✓ Solar (DC2DC): up to 45V/800W
  - √ Mains 240V: 100A Charging
- Inverter suitable for appliances that use up to 3000W of power for operation, such as induction cooktops, microwaves, coffee machines and more
- Monitor battery, loads, charge input, and water/fuel tanks via the Simarine battery monitor or your mobile devices
- Custom rocker switches available
- Intelligent face panel design gives you access to:
  - ✓ 4 x Customisable laser-etched rocker switches
  - ✓ 1 x USB socket
  - ✓ 1 x Cig socket
  - 1 x Anderson plug socket
  - ✓ 1 x Twin RCD-protected powerpoint
  - ✓ 1 x (Optional) Inclinometer
  - √ 8 x ATO (blade fuses) for easy sizing of your circuit protection