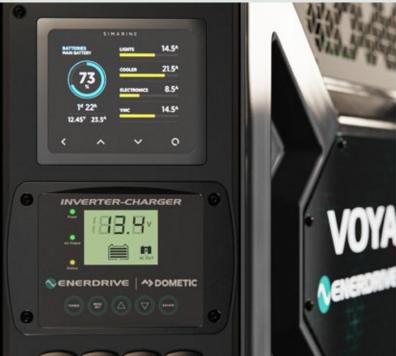

# STAY IN CONTROL

MONITOR BATTERY, LOADS, CHARGE INPUT, AND WATER/FUEL TANKS VIA THE SIMARINE BATTERY MONITOR OR YOUR MOBILE DEVICES