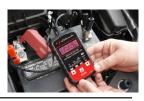

## **BT55** and **BT175 BATTERY TESTERS**

**FEATURES:** 

· Accurate, easy-to-read LCD screen.

12 VOLT ALTERNATOR TESTER

- · Checks the battery, alternator systems
- Two LED indicators
- Overvoltage Protection
- Reverse Polarity Protection

## **FEATURES:**

- · Accurate, easy-to-read LED screen.
- · Checks the battery, starting and charging systems
- Four LED indicators
- 12 volt batteries, up to 1200 cold cranking amps
- · Battery state of charge
- · Battery cranking ability
- · Charging system output
- · Starter motor draw