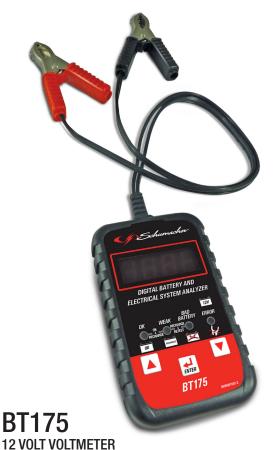

## **FEATURES:**

- · Accurate, easy-to-read LED screen.
- · Checks the battery, starting and charging systems
- Four LED indicators
- 12 volt batteries, up to 1200 cold cranking amps
- · Battery state of charge
- · Battery cranking ability
- · Charging system output
- · Starter motor draw

## **SPECIFICATIONS:**

Operating range: 100~1200CCA (SAE)

DIN= 55 to 670CCA IEC= 65 to 790CCA EN= 90 to 1125CCA

CA(MCA)= 120 to 1440CCA (MCA)

Testing Voltage: 7~15V

Patented in Europe, USA and Taiwan

• CONTENTS: (1) BT175 12V BATTERY TESTER (1) MANUAL