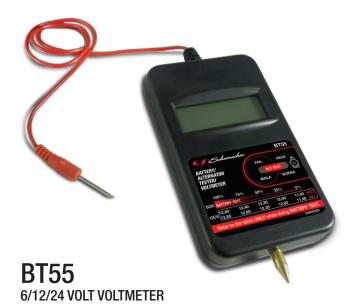

## **BT55** and **BT175 BATTERY TESTERS**

**FEATURES:** 

· Accurate, easy-to-read LCD screen.

12 VOLT ALTERNATOR TESTER

- · Checks the battery, alternator systems
- Two LED indicators
- Overvoltage Protection
- Reverse Polarity Protection

• CONTENTS: (1) BT55 6/12/24V BATTERY TESTER